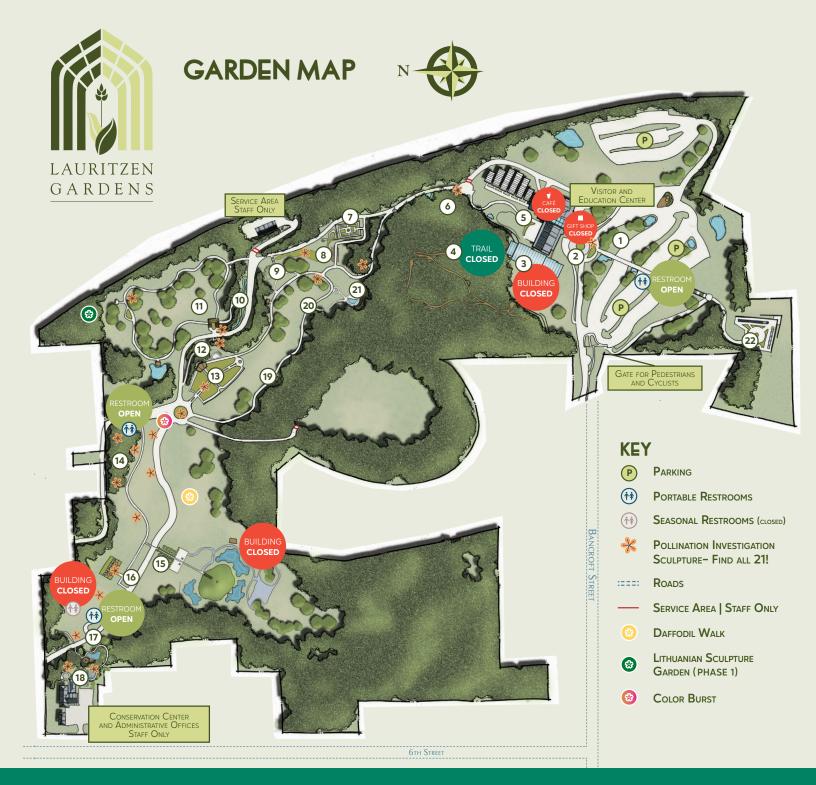

- 1. Dr. C.C. and Mabel Criss Memorial Foundation Parking Garden
- 2. Arrival Garden
- **3.** Marjorie K. Daugherty Conservatory (CLOSED)
- 4. Woodland Trail (CLOSED)
- 5. Festival Garden
- 6. Woodland Waterfall
- 7. Hitchcock-Kountze Victorian Garden
- 8. English Perennial Border

- **9.** Tree Peony Garden
- 10. Garden in the Glen
- **11.** Arboretum and Oberman Bird Sanctuary
- 12. Model Railroad Garden (LIMITED ACCESS)
- **13.** Robert H. Storz Family Rose Garden
- 14. Children's Garden
- Japanese Park/Sunpu Castle Gate Mt. Fuji Replica

- 16. Herb Garden
- 17. Founders' Garden
- 18. Conservation Discovery Garden
- **19.** David and Pamela Gross Family Spring Flowering Walk
- **20.** Song of the Lark Meadow
- 21. Garden of Memories
- 22. Kenefick Park